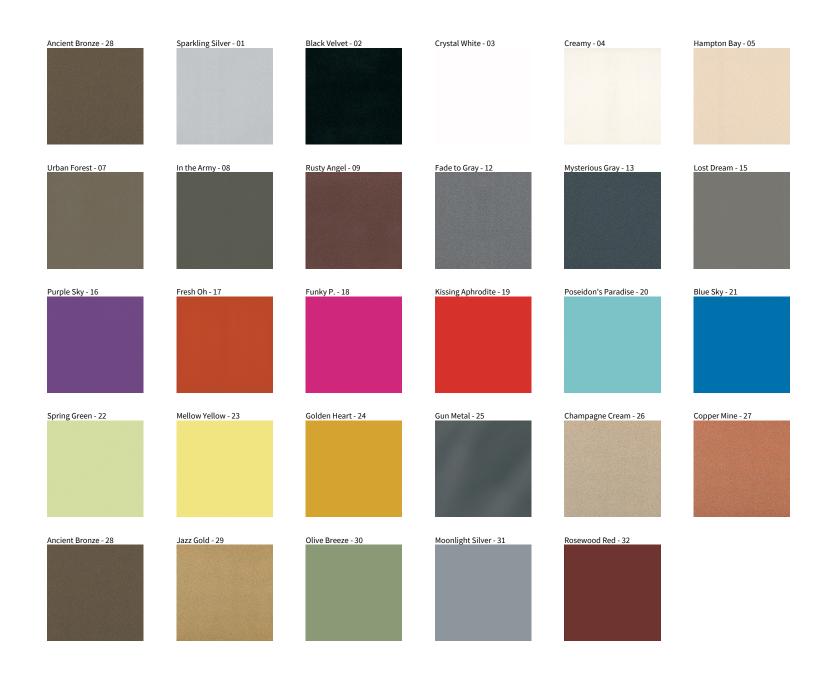

## **BIONIQ RECESSED**

COLOR FINISH CHART

| PROJECT  |  |
|----------|--|
| TYPE     |  |
| NOTES    |  |
| QUANTITY |  |
| DATE     |  |

**Digital:** Not all screens are calibrated the same, and therefore, colors will appear differently between screens. **Physical:** When texture is involved, there will be variations in color, character and tone within a product series and between product families.

**Gun Metal:** No Gun Metal finish is alike. It combines a mixture of transparent and black color particles which ensures a highly individual effect and no luminaire being identical. **Champagne Cream, Copper Mine, Ancient Bronze + Jazz Gold:** These finishes have slight fading from specific powder coating production. Each luminaire will slightly vary.